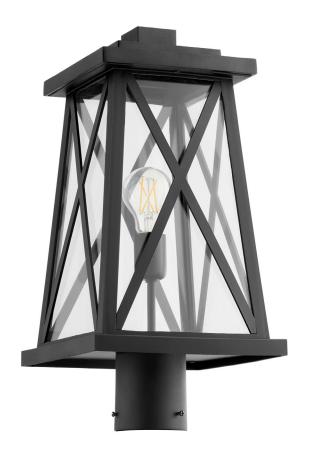

## PRODUCT DETAILS:

The traditional style of the Artesno family of light fixtures gives any outdoor space a lift in elegance, no matter the application. Available in textured black, the X-brace design is the epitome of timeless design. The classic comfort of the warm glow cascading from the Artesno is sure to take your outdoor space to new heights.

## Artesno

727-16-69

ARTESNO 16" Post - Textured Black

| Project:      |  |
|---------------|--|
| Location:     |  |
| Fixture Type: |  |
| Catalog #:    |  |

| DETAILS    |                |
|------------|----------------|
| FINISH:    | Textured Black |
| MATERIALS: | EPMM           |
| LOCATION:  | Wet Listed     |
|            |                |

| DIMENSIONS |        |
|------------|--------|
| HEIGHT:    | 18.50" |
| WIDTH:     | 9.25"  |
|            |        |
|            |        |
|            |        |
|            |        |

| LIGHT SOURCE      |                  |
|-------------------|------------------|
| NUMBER OF LIGHTS: | 1 Light          |
| SOCKET BASE:      | Medium Base Lamp |
| WATTAGE:          | 100Watt          |

| MOUNTING           |              |
|--------------------|--------------|
| MOUNTING LOCATION: | Post Mounted |
|                    |              |

| SHIPPING | Parcel |
|----------|--------|
| HEIGHT:  | 21.50" |
| LENGTH:  | 11.75" |
| WIDTH:   | 11.75" |
| WEIGHT:  | 8lbs   |